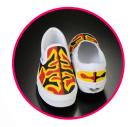

Object: Painted Vans

WINIKO: Life of an Object (Mezzanine Gallery)

- Charles Banks Wilson. Jim Thorpe. 1967. Courtesy of Gilcrease Museum. Tulsa. OK.
- Young Sac & Fox men to volunteer for the National Guard.
   1941. Courtesy of Gilcrease Museum, Tulsa, Oklahoma.
- Tony Tiger (Sac & Fox, Muscogee, Seminole). Painted Vans. 2020. Commissioned from Artist.
- Beaded Belt (pîwâhihchîkâtêwi kehchîpîhi). c. 1910 Courtesy of National Museum of the American Indian, Smithsonian Institution.
- Heddle Loom (shîpâhikani). c. 1909. Courtesy of National Museum of the American Indian, Smithsonian Institution.
- Beaded Necklace (pîwâhihchîkâtêwi nâpitâwâkani) c. 1909.
   Courtesy of National Museum of the American Indian,
   Smithsonian Institution.