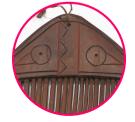

Object: Painted Vans

WINIKO: Life of an Object (Mezzanine Gallery)

- Charles Banks Wilson. Jim Thorpe. 1967. Courtesy of Gilcrease Museum. Tulsa. OK.
- Young Sac & Fox men to volunteer for the National Guard.
   1941. Courtesy of Gilcrease Museum, Tulsa, Oklahoma.
- Tony Tiger (Sac & Fox, Muscogee, Seminole). Painted Vans. 2020. Commissioned from Artist.
- Beaded Belt (pîwâhihchîkâtêwi kehchîpîhi). c. 1910 Courtesy of National Museum of the American Indian, Smithsonian Institution.
- Heddle Loom (shîpâhikani). c. 1909. Courtesy of National Museum of the American Indian, Smithsonian Institution.
- Beaded Necklace (pîwâhihchîkâtêwi nâpitâwâkani) c. 1909.
   Courtesy of National Museum of the American Indian,
   Smithsonian Institution.

Object: Beaded Belt (detail)

Object: Heddle Loom (detail)

Object: Beaded Necklace (detail)