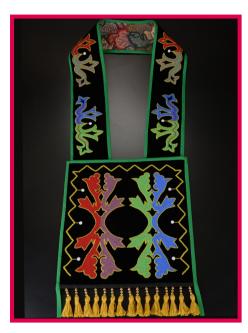

# SAC & FOX NATION GALLERY GUIDE

Marilyn Spoon (Sac & Fox, Absentee Shawnee, Miami, and Menominee). **Bandolier Bag.** 2020. Commissioned from the Artist.